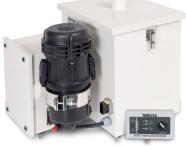

## PROTECTIVE VENTILATION / DUST FILTER COMMERCIAL VEHICLE

- Retroactive equipment
- Vehicle equipment for special applications in contaminated spaces
  - Different active carbon filters (ABEKS)
  - > BGI 581