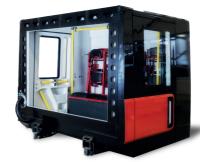

#### **TEAM CAB FIRE ENGINE**

- Attached cab
- > Lightweight steel construction
- > Proprietary seat design
- > ECE-R 29-3