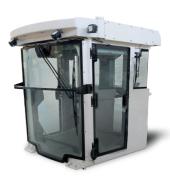

### DRIVER CABIN WHEEL LOADER

- Easy installation without special profiles
- Compact design
- Plug-and-play