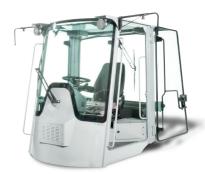

### DRIVER CABIN WHEEL LOADER

- Easy installation without special profiles
- Compact design
- Plug-and-play