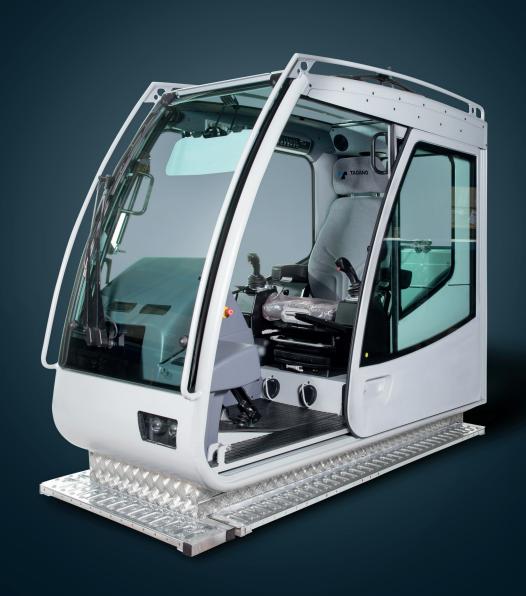

#### SUPERSTRUCTURE CAB MOBILE CRANE

- Steel design tubular frame
- KTL and wet coating
- Completely developed (cladding, electricity, controls, HMI, etc.)
  - > Plug-and-play